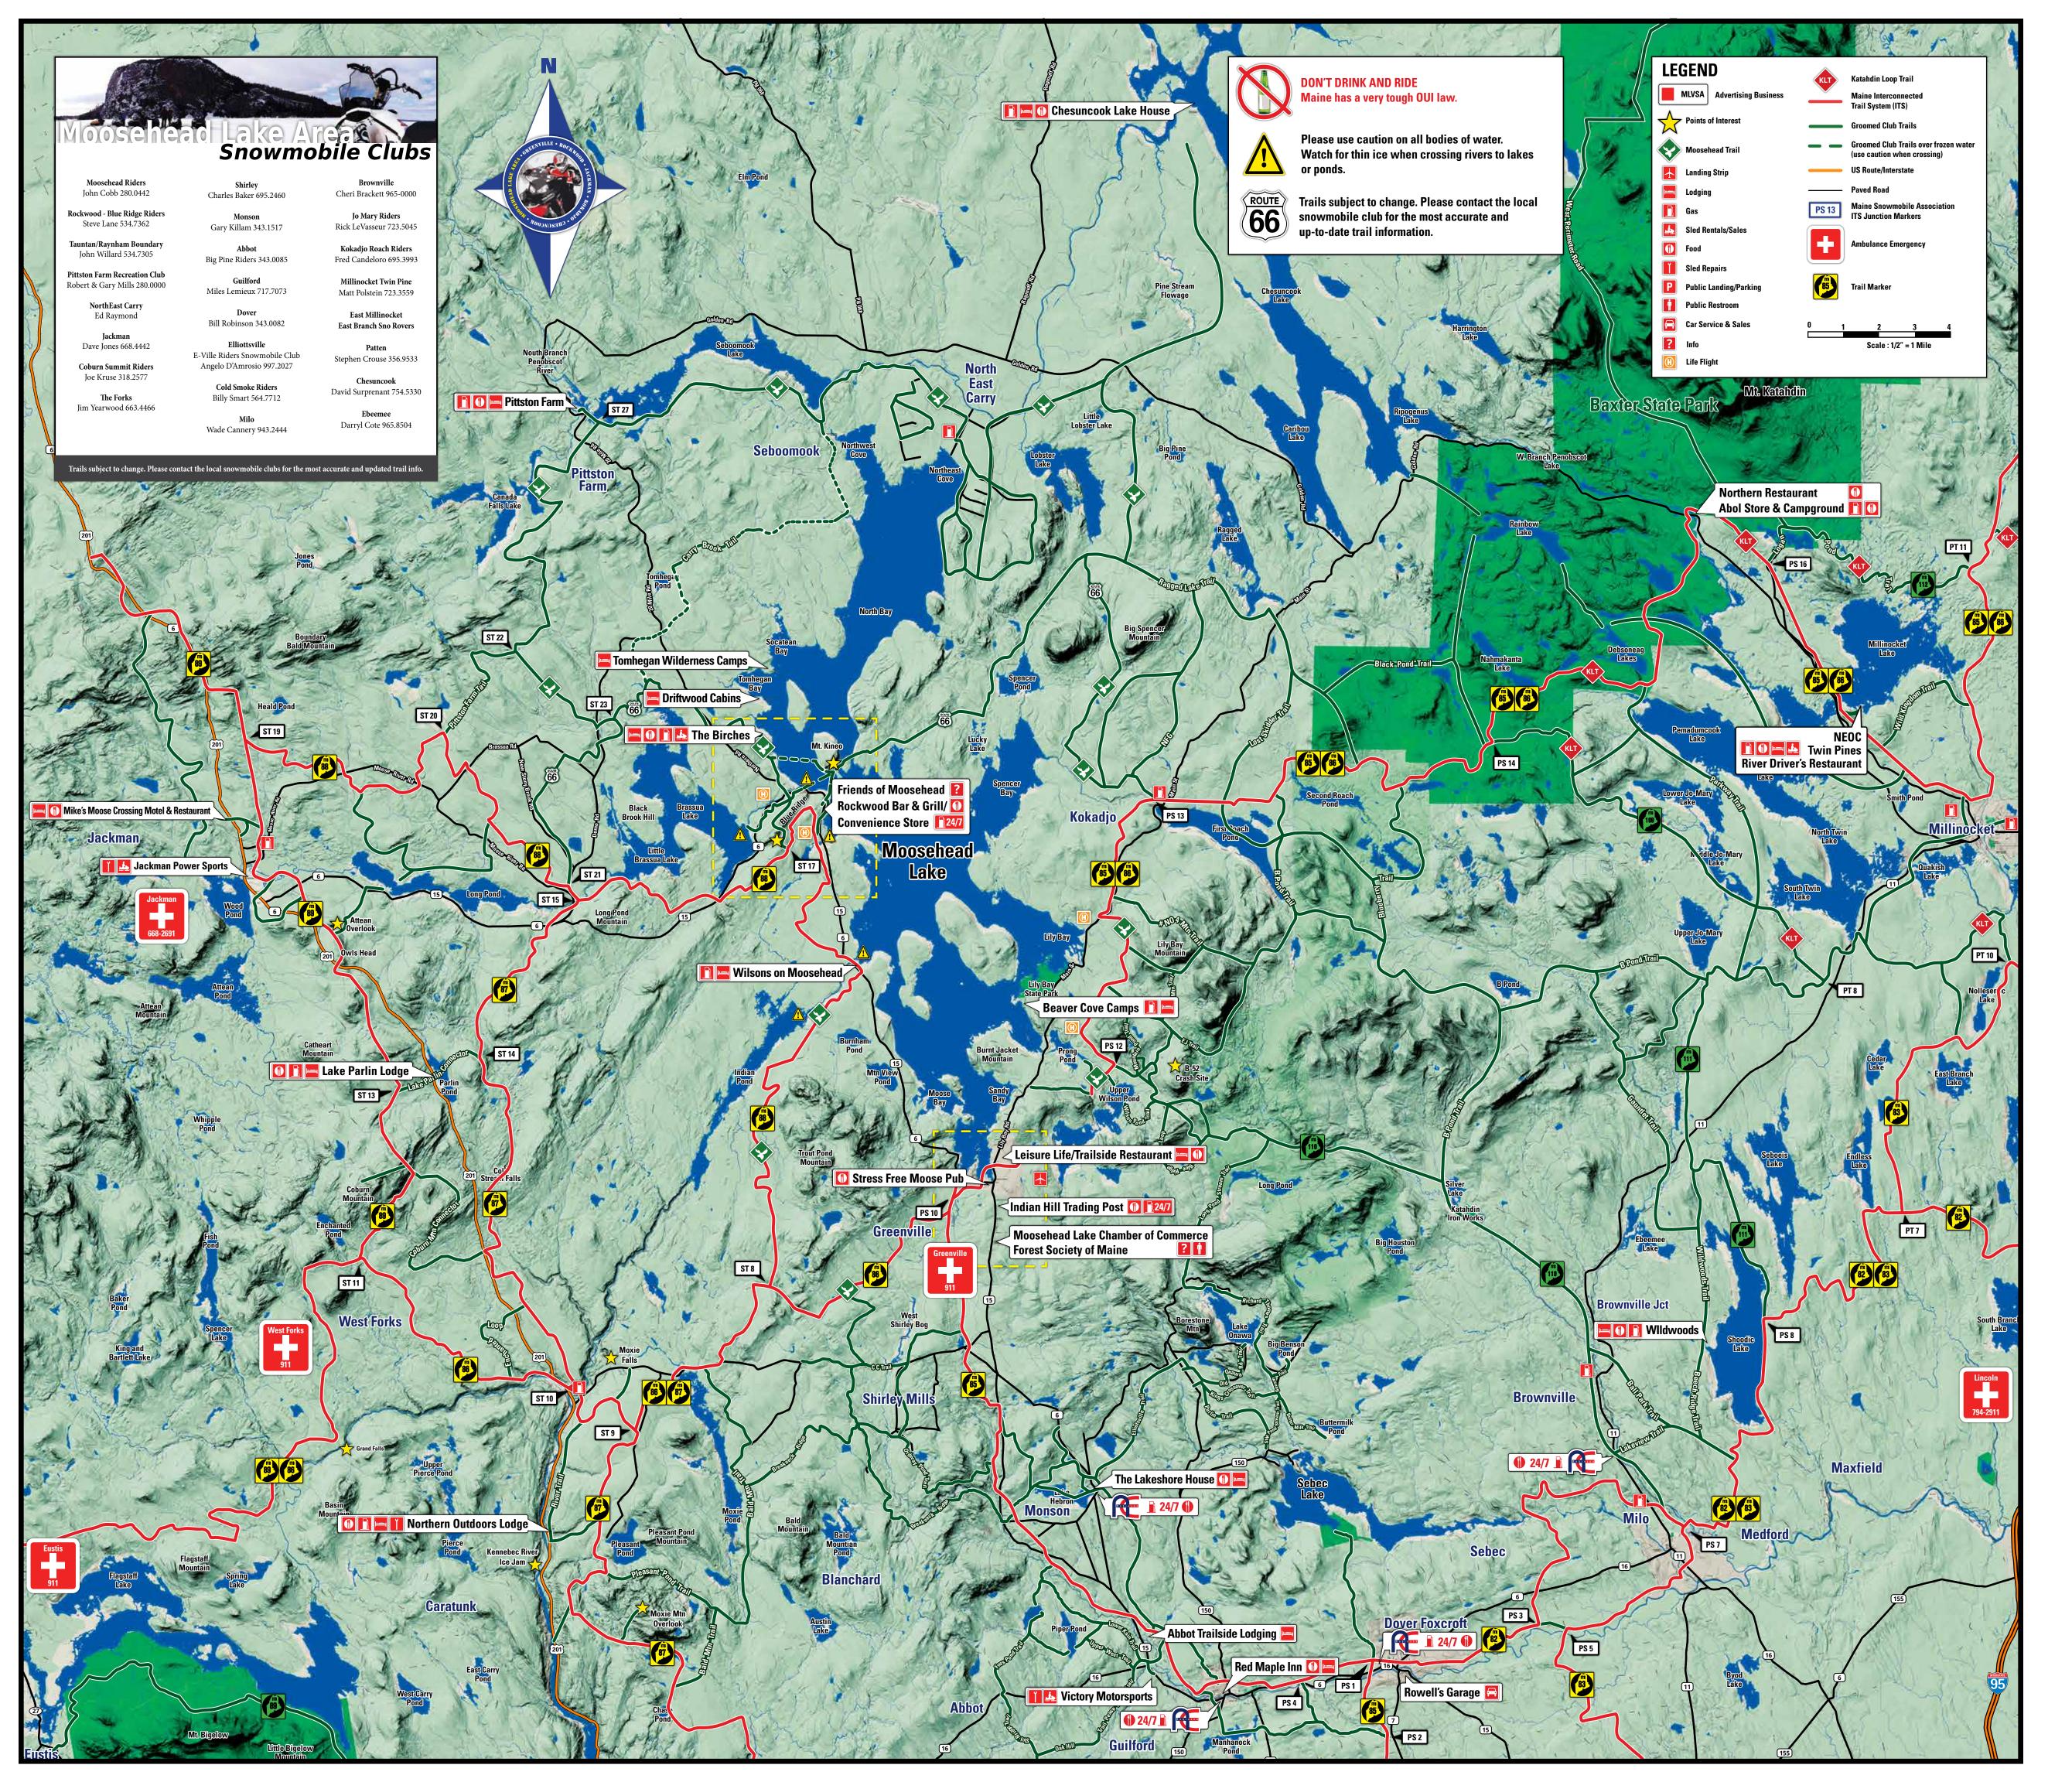

## WORLD CLASS SNOWMOBILING MOOSEHEAD LAKE

The Way Life Should Be

Scan QR code with your smartphone to view the map online