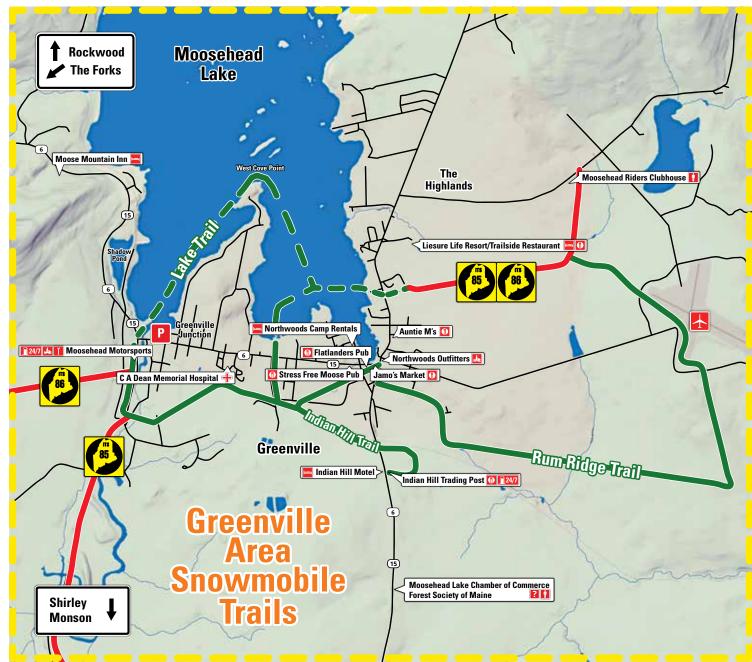

## WORLD CLASS SNOWMOBILING MOOSEHEAD LAKE

The Way Life Should Be

Scan QR code with your smartphone to view the map online