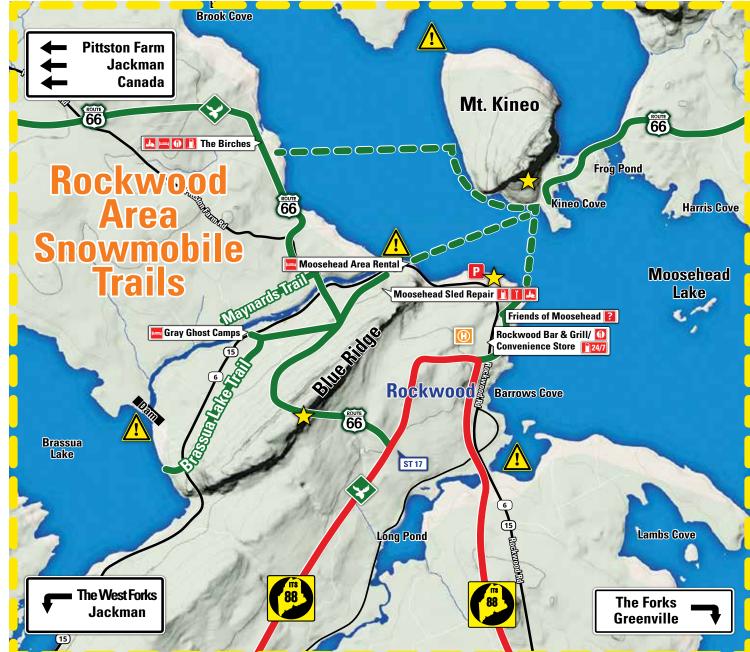

## WORLD CLASS SNOWMOBILING MOOSEHEAD LAKE

The Way Life Should Be

Scan QR code with your smartphone to view the map online